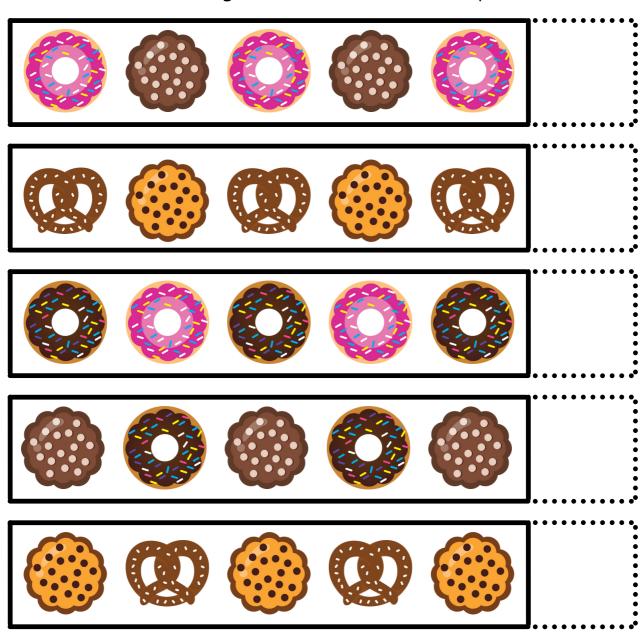

# **ABB PATTERNS**

| Namo | Data |  |
|------|------|--|
| Name | Date |  |

### ABB PATTERNS

| Namo | Data |  |
|------|------|--|
| Name | Date |  |

### **ABB PATTERNS**

|          | _           |  |
|----------|-------------|--|
| Name     | Date        |  |
| 1/1/1/10 | 1 / (1) (2) |  |
| 1101110  | Date        |  |