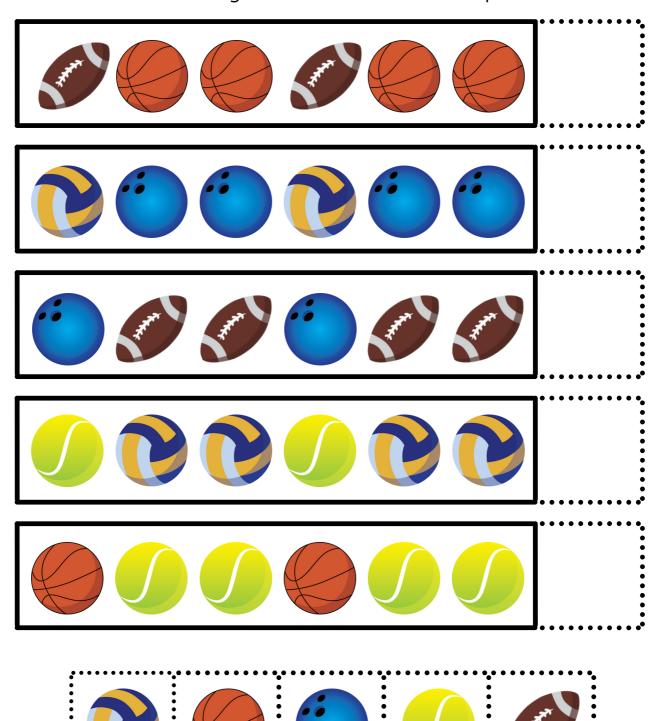

# **ABB PATTERNS**

| Namo | Data |  |
|------|------|--|
| Name | Date |  |

### ABB PATTERNS

| Namo | Data |  |
|------|------|--|
| Name | Date |  |

### **ABB PATTERNS**

|          | _           |  |
|----------|-------------|--|
| Name     | Date        |  |
| 1/1/1/10 | 1 / (1) (2) |  |
| 1101110  | Date        |  |