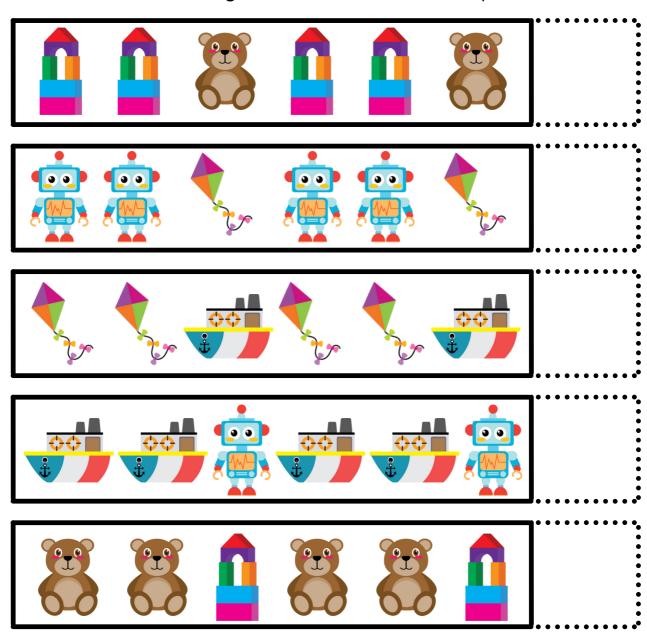

### **AAB PATTERNS**

| Namo | Data |  |
|------|------|--|
| Name | Date |  |

# **AAB PATTERNS**

| Name | Date |
|------|------|
| Nume | Dute |

### **AAB PATTERNS**