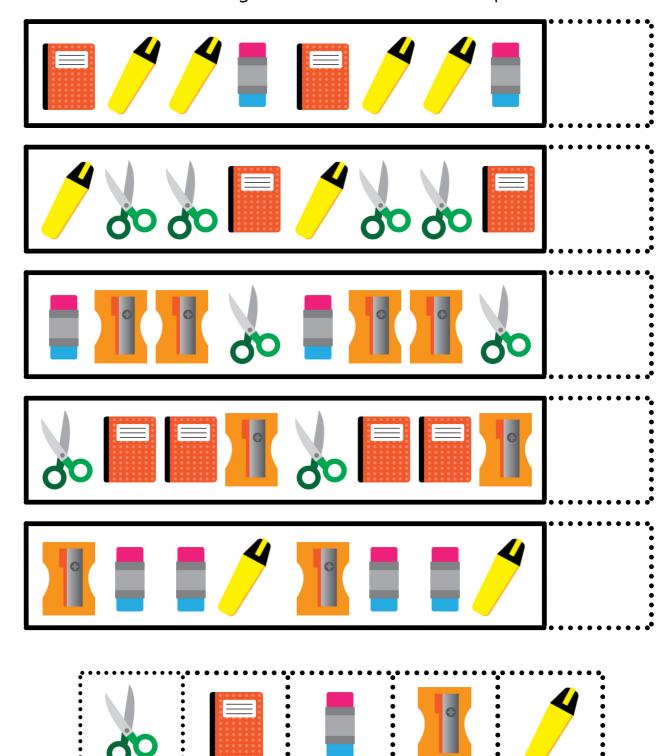

# **ABBC PATTERNS**

|          | _           |  |
|----------|-------------|--|
| Name     | Date        |  |
| 1/1/1/10 | 1 / (1) (2) |  |
| 1101110  | Date        |  |

### **ABBC PATTERNS**

|                     | _     |  |
|---------------------|-------|--|
| Name                | Date  |  |
| 1 N ( ) ( ) ( ) ( ) | 17016 |  |
| 1101110             | Date  |  |