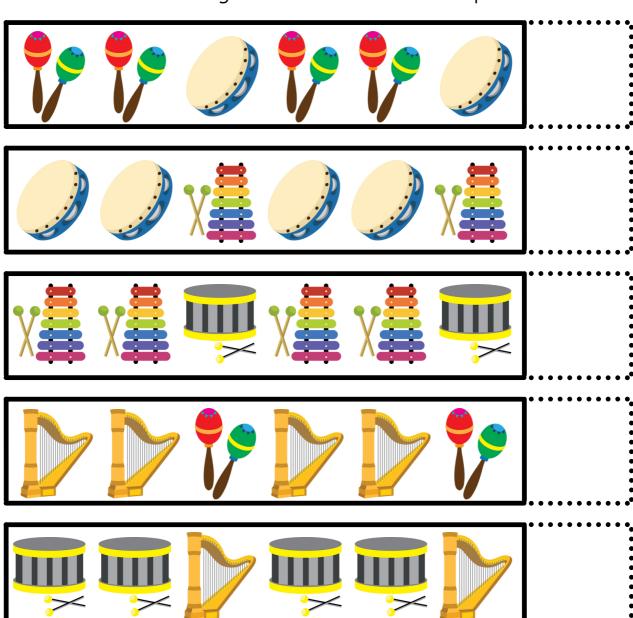

### **ABC PATTERNS**

|          | _           |  |
|----------|-------------|--|
| Name     | Date        |  |
| 1/1/1/10 | 1 / (1) (2) |  |
| 1101110  | Date        |  |

# **ABC PATTERNS**

| Namo | Data |  |
|------|------|--|
| Name | Date |  |