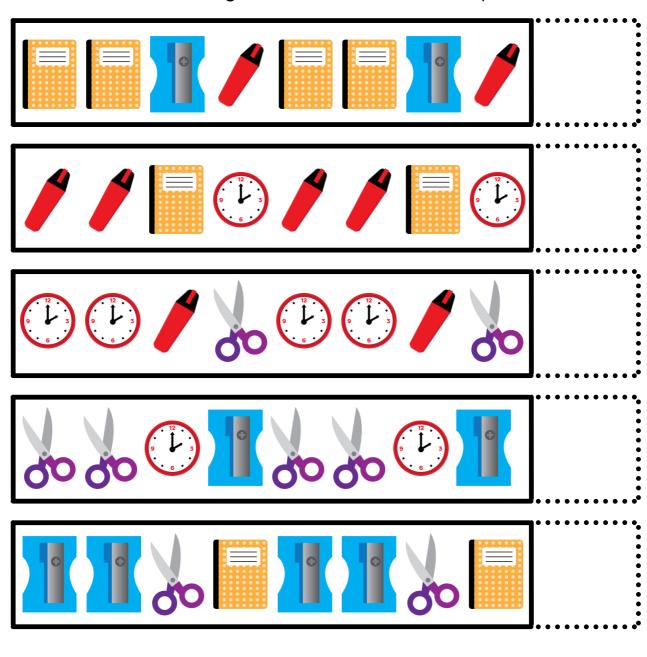

#### **AABB PATTERNS**

|          | _           |  |
|----------|-------------|--|
| Name     | Date        |  |
| 1/1/1/10 | 1 / (1) (2) |  |
| 1101110  | Date        |  |

#### **AABB PATTERNS**