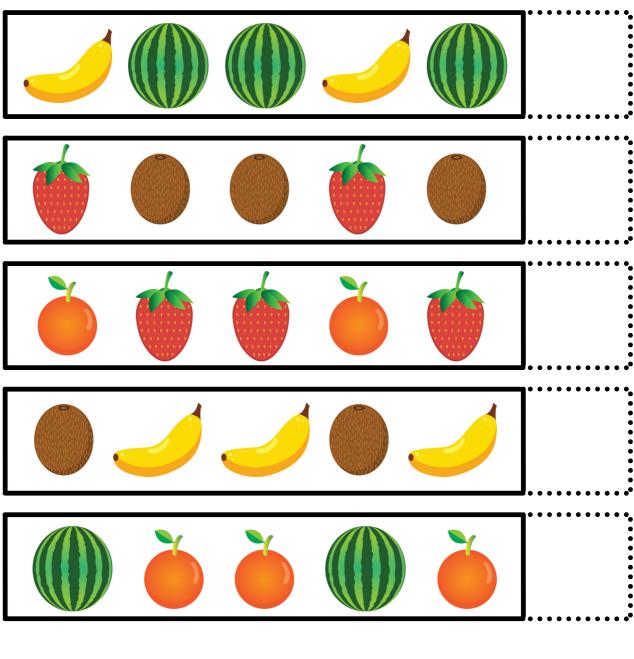

### **AAB PATTERNS**

| Namo | Data |  |
|------|------|--|
| Name | Date |  |

# **AAB PATTERNS**

| Name | Date |
|------|------|
| Nume | Dute |

### **AAB PATTERNS**